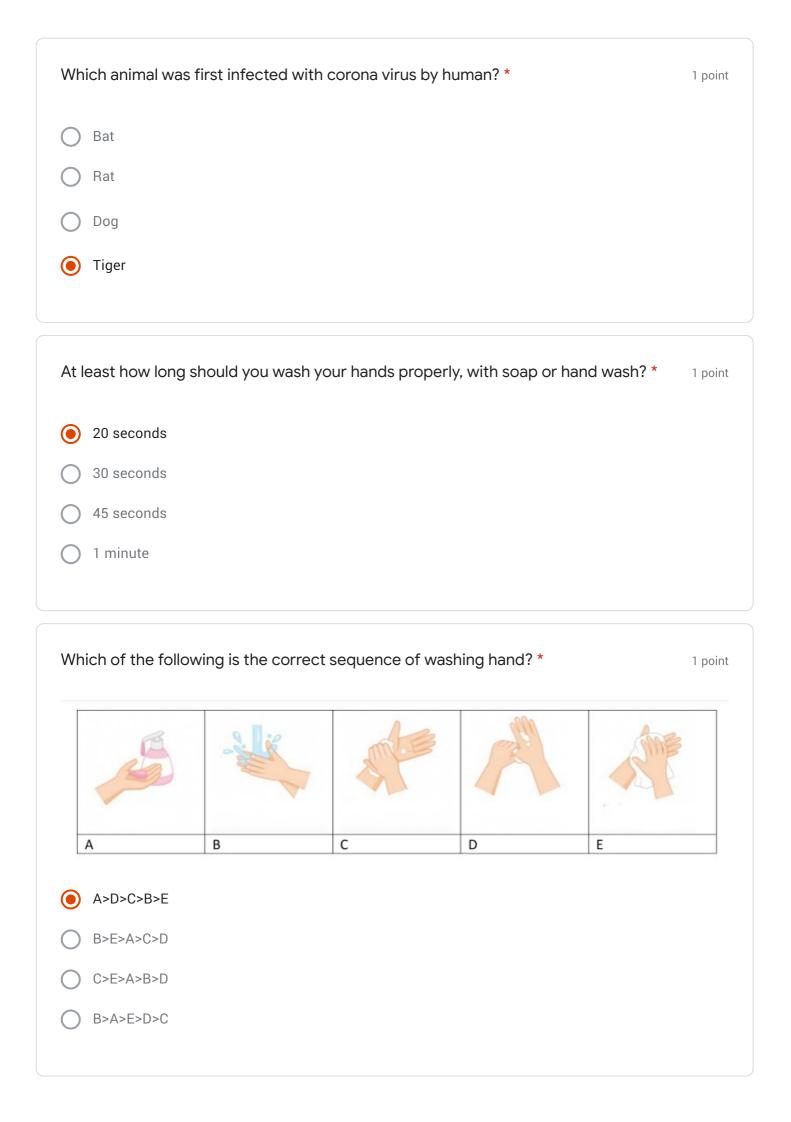

|         |
| 95%                                                                                 |         |
| 0 100%                                                                              |         |
| 98%                                                                                 |         |
| Which company in Gujarat invented ventilator in just 10 days, having cost 1 lakh? * | 1 point |
| Jyoti CNC Automation Limited                                                        |         |
| Jyoti CNG Automation Limited                                                        |         |
| Jyoti PNB Automation Limited                                                        |         |
| Jivanjyoti PNB Automation Limited                                                   |         |



| Which of the following is the symptom of COVID-19? *                             | 1 point |
|----------------------------------------------------------------------------------|---------|
| Vomiting                                                                         |         |
| Breathing problem                                                                |         |
| O Dizziness                                                                      |         |
| stomachache                                                                      |         |
|                                                                                  |         |
| Where are the most corona infected peoples in the world? (Data as on 22 April) * | 1 point |
| O Brazil